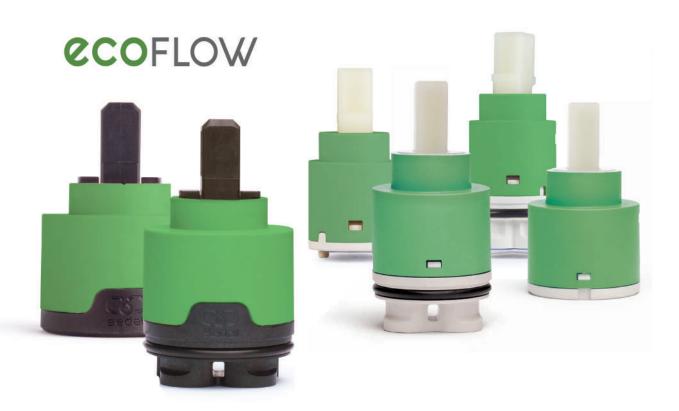

## ECOFLOW CARTRIDGE

The new ECOFLOW cartridge range has been specially designed for low flow applications. Thanks to a new patented technology, this cartridge helps saving water and provides maximum comfort to the user. This new system is available in 25mm, 35mm and 40mm cartridges.