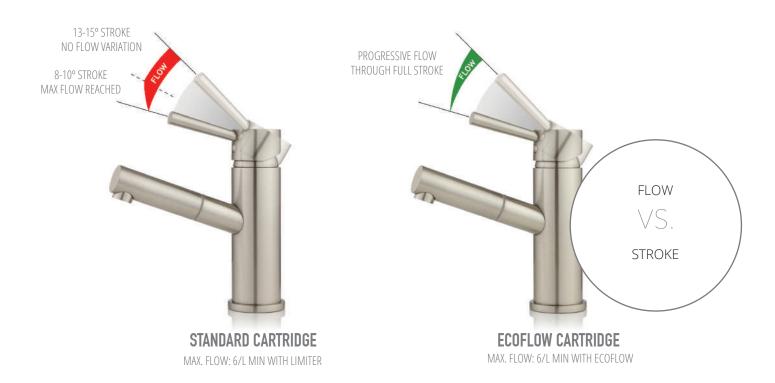

It is necessary the installation of filters in the hydraulic line.

Improved flow-rate vs handle-stroke
Existing solutions offer a very limited opening
stroke to regulate the flow. With ECOFLOW, the
entire stroke is available.