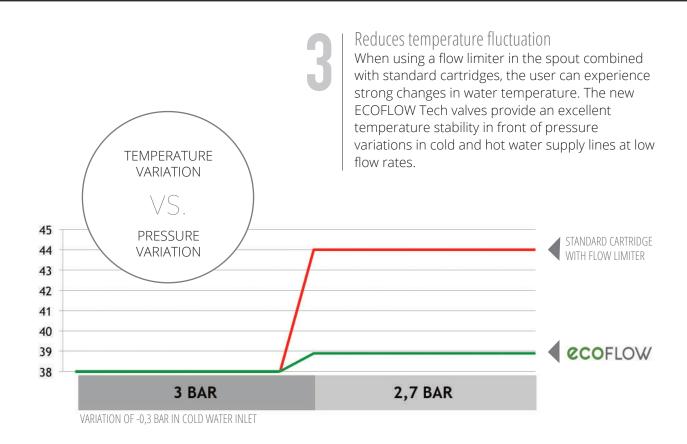

## ECOFLOW CARTRIDGE

The new ECOFLOW cartridge range has been specially designed for low flow applications. Thanks to a new patented technology, this cartridge helps saving water and provides maximum comfort to the user. This new system is available in 25mm, 35mm and 40mm cartridges.